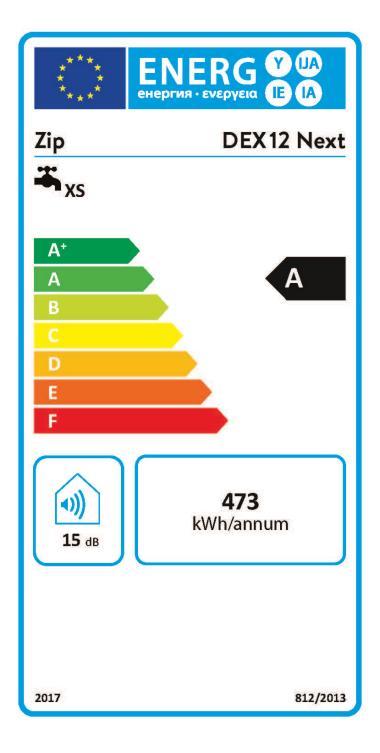

| MODEL     | ENERGY CLASS (H/C) | MIN/MAX FLOW RATE | NOMINAL POWER<br>RATING KW | DIMENSIONS<br>W X D X H |
|-----------|--------------------|-------------------|----------------------------|-------------------------|
| DEX12NEXT | А                  | 1.5lpm / 5lpm     | 8.8 / 11.5 kW @ 230V AC    | 239mm x 96mm x 468mm    |

## Product detail

| Specification type                        |                                                                                                                                                                                                                                                                                                                                                                                                                                                                                                                                   |  |
|-------------------------------------------|-----------------------------------------------------------------------------------------------------------------------------------------------------------------------------------------------------------------------------------------------------------------------------------------------------------------------------------------------------------------------------------------------------------------------------------------------------------------------------------------------------------------------------------|--|
| Product code                              | DEX12NEXT                                                                                                                                                                                                                                                                                                                                                                                                                                                                                                                         |  |
| Product name                              | InLine DEX12 Next Instantaneous 8.8-11.5 kW                                                                                                                                                                                                                                                                                                                                                                                                                                                                                       |  |
| Energy efficiency class                   | А                                                                                                                                                                                                                                                                                                                                                                                                                                                                                                                                 |  |
| Element type                              | Bare wire heating system                                                                                                                                                                                                                                                                                                                                                                                                                                                                                                          |  |
| IP rating                                 | 25                                                                                                                                                                                                                                                                                                                                                                                                                                                                                                                                |  |
| Capacity, weights & dimensions            |                                                                                                                                                                                                                                                                                                                                                                                                                                                                                                                                   |  |
| Product weight                            | 3.8kg                                                                                                                                                                                                                                                                                                                                                                                                                                                                                                                             |  |
| Filled Product Weight                     | 4.2kg                                                                                                                                                                                                                                                                                                                                                                                                                                                                                                                             |  |
| Unit dimensions (W x D x H) mm            | 239 x 96 x 468                                                                                                                                                                                                                                                                                                                                                                                                                                                                                                                    |  |
| Electrical                                |                                                                                                                                                                                                                                                                                                                                                                                                                                                                                                                                   |  |
| Nominal power rating                      | 8.8 / 11.5 kW @ 230V AC                                                                                                                                                                                                                                                                                                                                                                                                                                                                                                           |  |
| Nominal power supply                      | 240V                                                                                                                                                                                                                                                                                                                                                                                                                                                                                                                              |  |
| Nominal rated current                     | 38 / 50 amps                                                                                                                                                                                                                                                                                                                                                                                                                                                                                                                      |  |
| Plumbing                                  |                                                                                                                                                                                                                                                                                                                                                                                                                                                                                                                                   |  |
| Wholesome water supply                    | Yes                                                                                                                                                                                                                                                                                                                                                                                                                                                                                                                               |  |
| Water connection Size                     | 1/2BSP                                                                                                                                                                                                                                                                                                                                                                                                                                                                                                                            |  |
| Min water pressure                        | 2bar                                                                                                                                                                                                                                                                                                                                                                                                                                                                                                                              |  |
| Max water pressure                        | 6bar                                                                                                                                                                                                                                                                                                                                                                                                                                                                                                                              |  |
| Minimum flow rate I/pm                    | 1.5                                                                                                                                                                                                                                                                                                                                                                                                                                                                                                                               |  |
| Maximum flow rate I/pm                    | 5                                                                                                                                                                                                                                                                                                                                                                                                                                                                                                                                 |  |
| Temperature increase at maximum flow rate | 28 / 38°C                                                                                                                                                                                                                                                                                                                                                                                                                                                                                                                         |  |
| Minimum water resistance @ 15oc           | 1100                                                                                                                                                                                                                                                                                                                                                                                                                                                                                                                              |  |
| Installation - Plumbing (H/C)             | The appliance is intended for connection to a wholesome water supply. The specific water resistance of the supply must not fall below the minimum specified on the rating plate. Hot and cold connecting pipes should be WRAS approved and of copper or steel construction. Plastic pipes may only be used if conforming to DIN 16893 Series 2. The hot water pipes must be thermally insulated. Minimum flow rate 1.5 litres/min. Should be installed by a suitably qualified installer of electric instantaneous water heaters. |  |