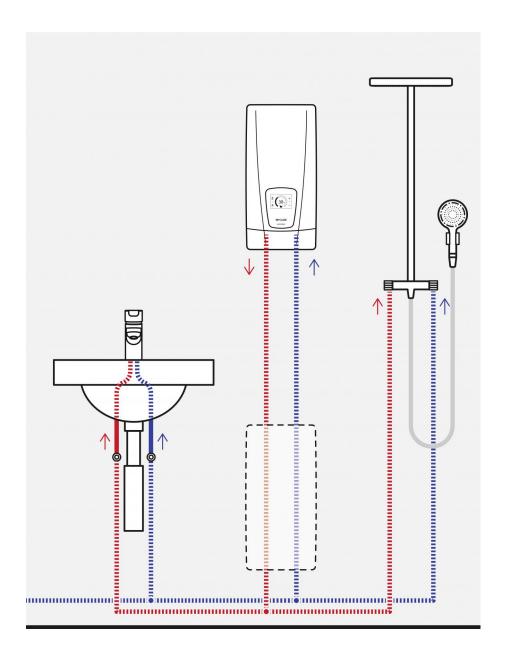

## Features and benefits

- Electronically controlled instantaneous electric water heaters for supplying single or multiple outlets.
- The most energy efficient way of directly heating water electrically.
- Highly efficient bare wire heating system.
- Zero standing heat loss as no stored water.
- Instant hot water.
- Provides a constant supply of hot water at exactly the temperature selected.
- Heating power electronically adjusted to compensate for variable inlet pressures and temperatures.

## Product detail

| Specification type                        |                                                                                                                                                                                                                                                                                                                                                                                                                                                                                                                                   |  |
|-------------------------------------------|-----------------------------------------------------------------------------------------------------------------------------------------------------------------------------------------------------------------------------------------------------------------------------------------------------------------------------------------------------------------------------------------------------------------------------------------------------------------------------------------------------------------------------------|--|
| Product code                              | DEX12NEXT                                                                                                                                                                                                                                                                                                                                                                                                                                                                                                                         |  |
| Product name                              | InLine DEX12 Next Instantaneous 8.8-11.5 kW                                                                                                                                                                                                                                                                                                                                                                                                                                                                                       |  |
| Energy efficiency class                   | А                                                                                                                                                                                                                                                                                                                                                                                                                                                                                                                                 |  |
| Element type                              | Bare wire heating system                                                                                                                                                                                                                                                                                                                                                                                                                                                                                                          |  |
| IP rating                                 | 25                                                                                                                                                                                                                                                                                                                                                                                                                                                                                                                                |  |
| Capacity, weights & dimensions            |                                                                                                                                                                                                                                                                                                                                                                                                                                                                                                                                   |  |
| Product weight                            | 3.8kg                                                                                                                                                                                                                                                                                                                                                                                                                                                                                                                             |  |
| Filled Product Weight                     | 4.2kg                                                                                                                                                                                                                                                                                                                                                                                                                                                                                                                             |  |
| Unit dimensions (W x D x H) mm            | 239 x 96 x 468                                                                                                                                                                                                                                                                                                                                                                                                                                                                                                                    |  |
| Electrical                                |                                                                                                                                                                                                                                                                                                                                                                                                                                                                                                                                   |  |
| Nominal power rating                      | 8.8 / 11.5 kW @ 230V AC                                                                                                                                                                                                                                                                                                                                                                                                                                                                                                           |  |
| Nominal power supply                      | 240V                                                                                                                                                                                                                                                                                                                                                                                                                                                                                                                              |  |
| Nominal rated current                     | 38 / 50 amps                                                                                                                                                                                                                                                                                                                                                                                                                                                                                                                      |  |
| Plumbing                                  |                                                                                                                                                                                                                                                                                                                                                                                                                                                                                                                                   |  |
| Wholesome water supply                    | Yes                                                                                                                                                                                                                                                                                                                                                                                                                                                                                                                               |  |
| Water connection Size                     | 1/2BSP                                                                                                                                                                                                                                                                                                                                                                                                                                                                                                                            |  |
| Min water pressure                        | 2bar                                                                                                                                                                                                                                                                                                                                                                                                                                                                                                                              |  |
| Max water pressure                        | 6bar                                                                                                                                                                                                                                                                                                                                                                                                                                                                                                                              |  |
| Minimum flow rate I/pm                    | 1.5                                                                                                                                                                                                                                                                                                                                                                                                                                                                                                                               |  |
| Maximum flow rate I/pm                    | 5                                                                                                                                                                                                                                                                                                                                                                                                                                                                                                                                 |  |
| Temperature increase at maximum flow rate | 28 / 38°C                                                                                                                                                                                                                                                                                                                                                                                                                                                                                                                         |  |
| Minimum water resistance @ 15oc           | 1100                                                                                                                                                                                                                                                                                                                                                                                                                                                                                                                              |  |
| Installation - Plumbing (H/C)             | The appliance is intended for connection to a wholesome water supply. The specific water resistance of the supply must not fall below the minimum specified on the rating plate. Hot and cold connecting pipes should be WRAS approved and of copper or steel construction. Plastic pipes may only be used if conforming to DIN 16893 Series 2. The hot water pipes must be thermally insulated. Minimum flow rate 1.5 litres/min. Should be installed by a suitably qualified installer of electric instantaneous water heaters. |  |